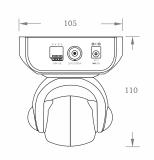

## Technical Specifications PT1111M/PT1121M

| Image sensor               | 1/3" Color CCD                                   | Pan Angle         | -135°~ +135°                           |
|----------------------------|--------------------------------------------------|-------------------|----------------------------------------|
| Picture Elements           | NTSC: 512*492/ PAL: 512*582                      | Pan Speed         | 2 <sup>°</sup> ~ 65 <sup>°</sup> /sec. |
| Horizontal<br>Resolution   | 380 TV Lines                                     | Tilt Angle        | -90°~ +45°                             |
| H. Sync Frequency          | NTSC: 15.734 KHz, PAL: 15.625 KHz                | Tilt Speed        | 6°~ 30°/sec.                           |
| V. Sync Frequency          | NTSC: 59.94 KHz, PAL: 50 KHz                     | Control Interface | RS-485                                 |
| Synchronization            | Internal                                         | Address Setting   | 1~254                                  |
| Minimum<br>Illumination    | 1.0 Lux at F2.0                                  | Dimensions        | 115mm(L)*105mm(W)*110mm(H)             |
| Back Light<br>Compensation | ON/OFF switch                                    | Weight            | Net. 308g.                             |
| Electronic Shutter         | AUTO, Range: 1/50(1/60) ~ 1/100,000 sec.         | Power             | 12V DC                                 |
| Auto Gain Control          | AUTO                                             | EMI & Safety      | CE,FCC                                 |
| Video Output               | 1 Vp-p, 75 Ohms                                  |                   | <b>,</b>                               |
| Lens                       | Standard: 6mm/F1.8<br>Option: 3.6, 8, 12 mm/F2.0 |                   |                                        |